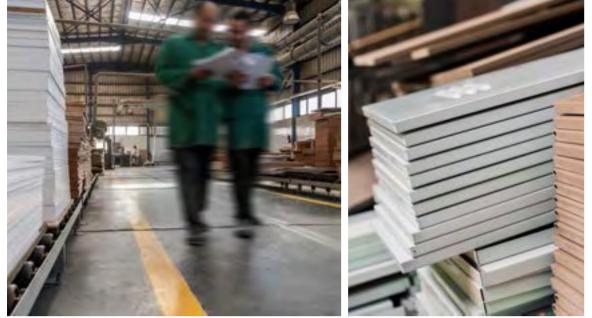

### Mohm factories

#### PRODUCTION AND INNOVATION COME TOGETHER

The factory is equipped with the latest CNC multi-drilling machines, board cutting and paint lines as well as the latest edge-banding machine.

Mohm's school furniture factory is equipped with multi-bending machines and the latest welding CO2 equipment and a powder coating line to ensure rapid, constant production of desks and chairs.

### STATE-OF-THE ART CREATES ARTISTIC STATEMENTS

Mohm boasts one of the most modern, state-of-the-art manufacturing facilities in Egypt.

Located in east Cairo, the company operates a 150,000 m² production facility run

by a team of highly skilled and experienced engineers, operators and craftsmen.

Utilizing the latest computerized technology to create precision-built items and customized

products for projects in a variety of scales.

We employ a sophisticated system that ensures accuracy of information of raw materials required, items being produced and warehouse control.

This system guarantees a smooth operation between the different factories and the warehouses. More than 100,000 office units are produced each year, built from the very best in raw materials, as thousands of square meters of wood, metal, plastic and fabric pass through the factories.