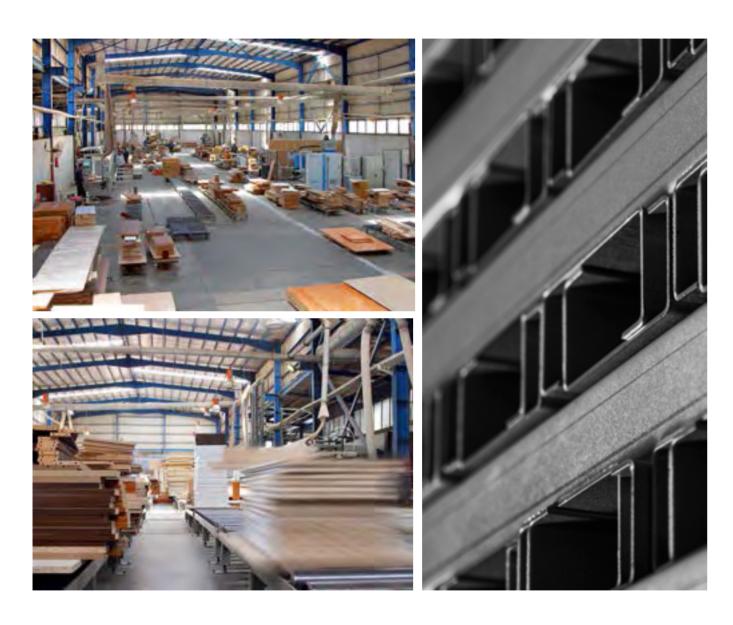

### Mohm factories

#### PRODUCTION AND INNOVATION COME TOGETHER

The factory is equipped with the latest CNC multi-drilling machines, board cutting and paint lines as well as the latest edge-banding machine.

Mohm's school furniture factory is equipped with multi-bending machines and the latest welding CO2 equipment and a powder coating line to ensure rapid, constant production of desks and chairs.

### STATE-OF-THE ART CREATES ARTISTIC STATEMENTS

Mohm boasts one of the most modern, state-of-the-art manufacturing facilities in Egypt.

Located in east Cairo, the company operates a 150,000 m² production facility run

by a team of highly skilled and experienced engineers, operators and craftsmen.

Utilizing the latest computerized technology to create precision-built items and customized

products for projects in a variety of scales.

We employ a sophisticated system that ensures accuracy of information of raw materials required, items being produced and warehouse control.

This system guarantees a smooth operation between the different factories and the warehouses. More than 100,000 office units are produced each year, built from the very best in raw materials, as thousands of square meters of wood, metal, plastic and fabric pass through the factories.