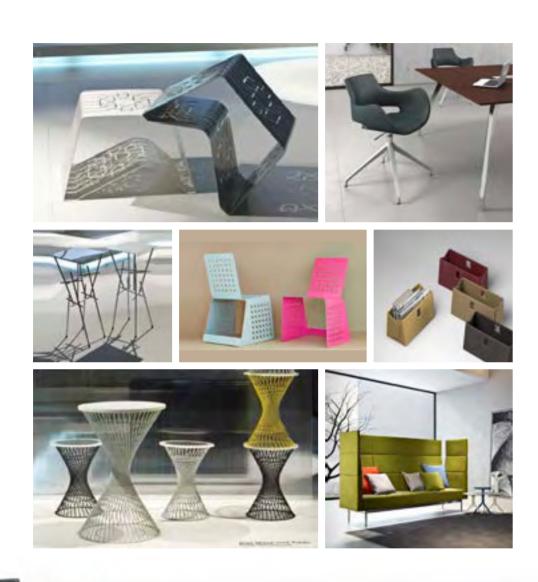

#### **NEXT GENERATION CONCEPTS**

Multi M Group continues to re-invent and invigorate itself. When the second generation of management took over they brought in new and inventive concepts, and created new lines using fresh designs and materials. The result is the modern, clean-cut lines of Mohm and Mohm lab, which reflect the changing approach to office work. New designers continue to join in the Mohm story, bringing their expertise and a novel approach to old lines, blending them with the latest trends to create products that are both timeless and on-trend.

### MOHM LAB

BRINGING STYLE AND COMFORT TO THE WORKPLACE

Mohm Lab is the latest creation of Mohm. Introducing to the market a trendy product range with much of innovation in all processes; starting from design through production and to packaging. In Mohm-Lab, all ideas are welcomed, studied and refined for one purpose: trendy and practical office. The new sub-brand does not include traditional office items such as desks. Instead, it focuses on a range of chairs, sofas, occasional tables and unique storage options in eye-catching designs available in a variety of colors, heights and shapes. The aim is to bring a vibrant addition to the office set-up, to prompt casual meetings and provide sumptuous waiting areas. The designs always carry international trends, infused with the Italian taste and engineered meticulously to reach a seamless look.