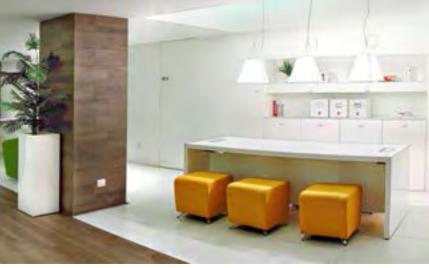

Also by Mohm Lab, Gilet offers a playful take on paperwork and periodicals storage, providing a splash of colour to the corporate world while Chai tables are available in a variety of colours, heights and shapes, offering a break from the norm when it comes to coffee tables, occasional tables and staff dining areas.

### MOHM LAB

BRINGING STYLE AND COMFORT TO THE WORKPLACE

Mohm Lab is the latest creation of Mohm. Introducing to the market a trendy product range with much of innovation in all processes; starting from design through production and to packaging. In Mohm-Lab, all ideas are welcomed, studied and refined for one purpose: trendy and practical office. The new sub-brand does not include traditional office items such as desks. Instead, it focuses on a range of chairs, sofas, occasional tables and unique storage options in eye-catching designs available in a variety of colors, heights and shapes. The aim is to bring a vibrant addition to the office set-up, to prompt casual meetings and provide sumptuous waiting areas. The designs always carry international trends, infused with the Italian taste and engineered meticulously to reach a seamless look.