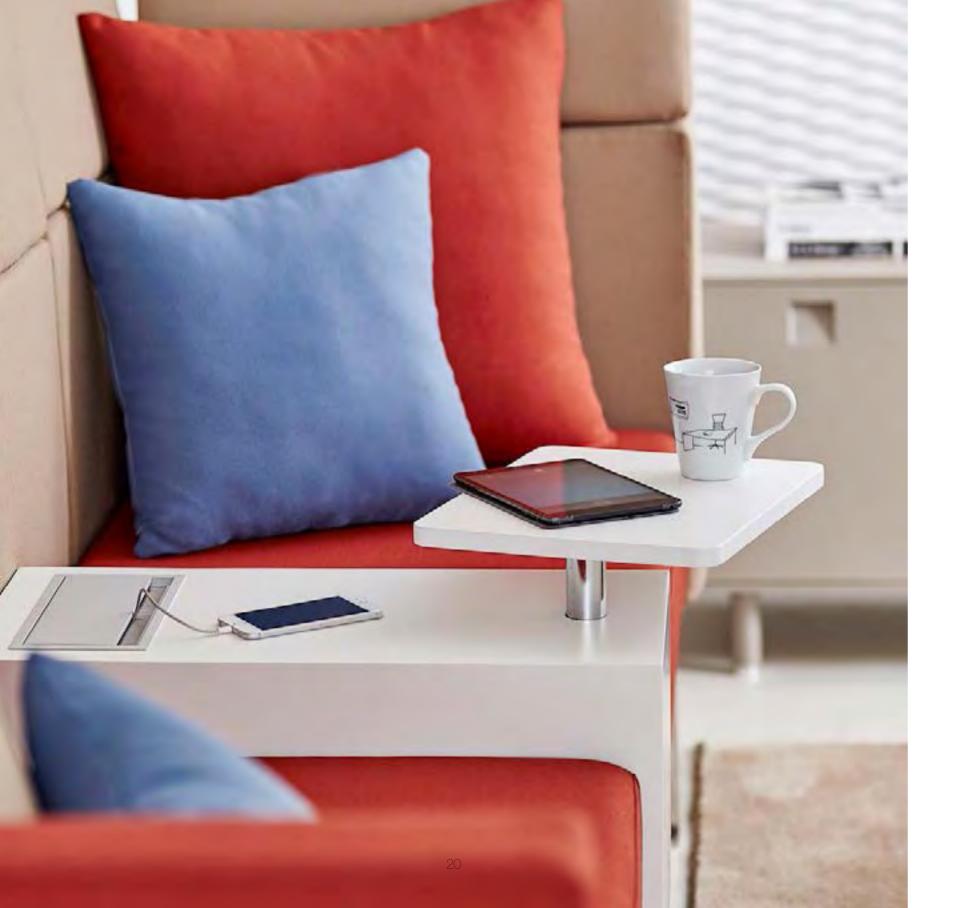

Also by Mohm Lab, Gilet offers a playful take on paperwork and periodicals storage, providing a splash of colour to the corporate world while Chai tables are available in a variety of colours, heights and shapes, offering a break from the norm when it comes to coffee tables, occasional tables and staff dining areas.

### MOHM LAB

BRINGING STYLE AND COMFORT TO THE WORKPLACE

Mohm Lab is the latest creation of Mohm. Introducing to the market a trendy product range with much of innovation in all processes; starting from design through production and to packaging. In Mohm-Lab, all ideas are welcomed, studied and refined for one purpose: trendy and practical office. The new sub-brand does not include traditional office items such as desks. Instead, it focuses on a range of chairs, sofas, occasional tables and unique storage options in eye-catching designs available in a variety of colors, heights and shapes. The aim is to bring a vibrant addition to the office set-up, to prompt casual meetings and provide sumptuous waiting areas. The designs always carry international trends, infused with the Italian taste and engineered meticulously to reach a seamless look.